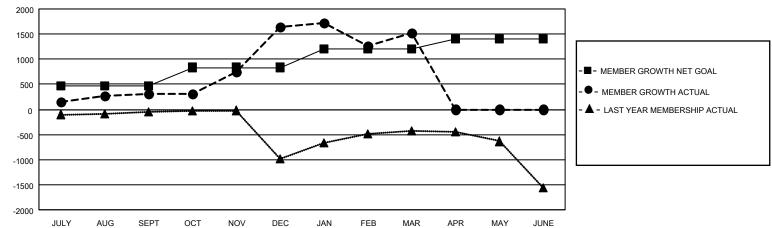

## Multiple District 318

Results as of: 3/31/2021

**LOCATION: INDIA** 

| Clubs         |               |             |               | Members               |                        |                         |                                                    |  |  |
|---------------|---------------|-------------|---------------|-----------------------|------------------------|-------------------------|----------------------------------------------------|--|--|
|               | RESULTS FOR   | R 2020-2021 |               | RESULTS FOR 2020-2021 |                        |                         |                                                    |  |  |
| QUARTER       | NEW CLUB GOAL | NEW CLUBS   | DROPPED CLUBS | QUARTER MEMB          | BER GROWTH NET<br>GOAL | MEMBER GROWTH<br>ACTUAL | DROPPED<br>MEMBERS ACTUAL<br>(including transfers) |  |  |
| JULY/AUG/SEPT | 12            | 16          | 2             | JULY/AUG/SEPT         | 460                    | 928                     | 573                                                |  |  |
| OCT/NOV/DEC   | 10            | 35          | 0             | OCT/NOV/DEC           | 375                    | 2,160                   | 738                                                |  |  |
| JAN/FEB/MAR   | 9             | 9           | 37            | JAN/FEB/MAR           | 365                    | 842                     | 825                                                |  |  |
| APR/MAY/JUNE  | 11            | 0           | 0             | APR/MAY/JUNE          | 205                    | 0                       | 0                                                  |  |  |

## GOALS AND ACTUAL MEMBERS CUMULATIVE

| DROPPED CLUBS: 39              |       | 426 CLUBS OF 727 ADDED 1 OR MORE<br>NEW MEMBERS | GENDER DISTRIBUTION        |                 |       |
|--------------------------------|-------|-------------------------------------------------|----------------------------|-----------------|-------|
|                                |       | NEW MEMBERO                                     | MALE                       | 19,681 (80.96%) |       |
|                                |       |                                                 | FEMALE                     | 4,628 (19.04%)  |       |
| DROPPED MEMBERS                |       |                                                 |                            |                 |       |
| DECEASED                       | 76    | CLICK HERE FOR CUMULATIVE                       | TOTAL FAMILY UNIT MEMBERS  |                 | 8,279 |
| CLUB CANCELLED 602 OTHER 1,458 |       | MEMBERSHIP DATA                                 | FAMILY MEMBERS PAYING HALF |                 | 4,389 |
|                                |       |                                                 |                            |                 |       |
| TOTAL                          | 2,136 |                                                 | 5020                       |                 |       |