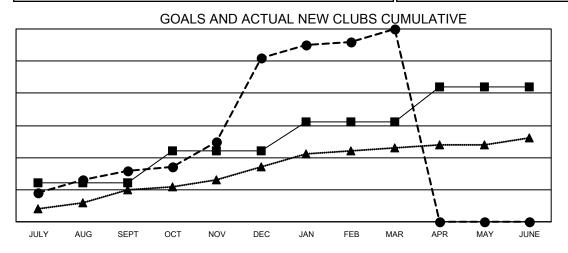

## Multiple District 318

Results as of: 3/31/2021

**LOCATION: INDIA** 

| Clubs         |               |             |               | Members               |                        |                         |                                                    |  |  |
|---------------|---------------|-------------|---------------|-----------------------|------------------------|-------------------------|----------------------------------------------------|--|--|
|               | RESULTS FOR   | R 2020-2021 |               | RESULTS FOR 2020-2021 |                        |                         |                                                    |  |  |
| QUARTER       | NEW CLUB GOAL | NEW CLUBS   | DROPPED CLUBS | QUARTER MEMB          | BER GROWTH NET<br>GOAL | MEMBER GROWTH<br>ACTUAL | DROPPED<br>MEMBERS ACTUAL<br>(including transfers) |  |  |
| JULY/AUG/SEPT | 12            | 16          | 2             | JULY/AUG/SEPT         | 460                    | 928                     | 573                                                |  |  |
| OCT/NOV/DEC   | 10            | 35          | 0             | OCT/NOV/DEC           | 375                    | 2,160                   | 738                                                |  |  |
| JAN/FEB/MAR   | 9             | 9           | 37            | JAN/FEB/MAR           | 365                    | 842                     | 825                                                |  |  |
| APR/MAY/JUNE  | 11            | 0           | 0             | APR/MAY/JUNE          | 205                    | 0                       | 0                                                  |  |  |

CURRENT YEAR ACTUAL NEW CLUBS

▲ - LAST YEAR ACTUAL NEW CLUBS